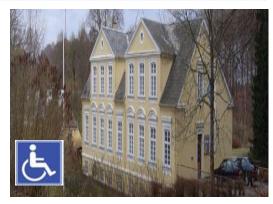

# Denmark: IPA House Arresøhus

| Location:                       |              | Frederiksværk, North Zealand |      |    |
|---------------------------------|--------------|------------------------------|------|----|
| House Manager:                  |              | Aage Poulsen                 |      |    |
| <ul> <li>Bookings</li> </ul>    |              | Aage Poul                    | lsen |    |
| <ul> <li>Internation</li> </ul> | tional Code: | • DKAR                       |      |    |
|                                 |              | R                            |      |    |
| Yes                             | No           | No                           | 14   | 50 |

### • Location:

Arresøhus is located in North Zealand next to Denmark's largest lake called Arresø. The oldest part of Arresøhus was built for about 140 years ago as a residence for the staff of the army. The house was in 1957 taken over by town government of Kregme / Vinderød and was until 1991 used as town hall. IPA - Region 6 Denmark bought the house in November 1993 and after minor remodelling, the house was named IPA Arresøhus and officially inaugurated on 4 March 1994.

### • Accommodation:

IPA Arresøhus is 258 square meters in 3 levels. On the ground floor there are 2 double bedrooms and 3 bedrooms for 4 people and 1 toilet. On the first floor there are 3 singles, 3 doubles and 2. 4-bed rooms, two toilets and one bathroom. In total 14 rooms with 35 beds and also 15 guest beds, so a grand total of 50 beds.