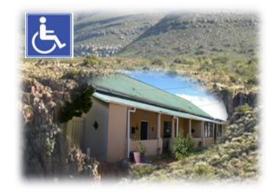

| Information                         | Yes | No |
|-------------------------------------|-----|----|
| Facility Caters for the Disabled    | Х   |    |
| Washing/Laundry Facilities on Site  | Х   | X  |
| BBQ/Braai Facilities Available      | Х   |    |
| Conference Facilities Available     | Х   |    |
| Catering can be provided on Request |     | X  |
| TV Available                        | Х   |    |
| Wi Fi Facilities Available          | Х   |    |
| Internet Facilities                 | Х   |    |
| Telephone Facilities                | Х   |    |
| Restaurant on Site                  | Х   |    |
| Restaurants Nearby                  | Х   |    |
| Hospitals Nearby                    | Х   |    |
| Police Nearby                       | Х   |    |

### • Location:

The Gold Coast IPA House is a self-catering Unit located within the Grande Florida Resort, Redondo Drive, Miami, Queensland – 1.5 hours drive from Brisbane. The Resort has some 300 units and is located on the beachfront at Miami. The location is basically at the centre of the Gold Coast, only some six kilometres south of Surfers Paradise.

### • Accommodation:

The IPA Unit itself has two bedrooms, the main bedroom having a private ensuite. The lounge/dining area is quite open and cool and leads out onto a private balcony overlooking the pools. Air conditioning is provided with ceiling fans are throughout. TV and DVD players are located within, both in the lounge and main bedroom.