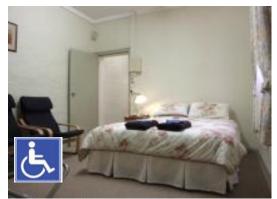

### • Accommodation:

The IPA Unit itself has two bedrooms, the main bedroom having a private ensuite. The lounge/dining area is quite open and cool and leads out onto a private balcony overlooking the pools. Air conditioning is provided with ceiling fans are throughout. TV and DVD players are located within, both in the lounge and main bedroom.

The lounge also has a sofa bed which allows the unit to accommodate six people at any time. For larger families extra bedding can be obtained from the Resort Office. There is also a safe in the unit for members to secure valuables.