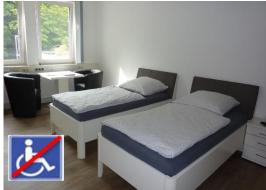

### • Accommodation:

The IPA Unit itself has two bedrooms, the main bedroom having a private ensuite. The lounge/dining area is quite open and cool and leads out onto a private balcony overlooking the pools. Air conditioning is provided with ceiling fans are throughout. TV and DVD players are located within, both in the lounge and main bedroom.

The lounge also has a sofa bed which allows the unit to accommodate six people at any time. For larger families extra bedding can be obtained from the Resort Office. There is also a safe in the unit for members to secure valuables.